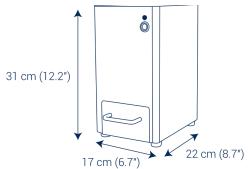

| Accepted<br>TLC plate size | Any TLC plate size up to 8.5cm wide and 12.5cm high                                                                                                                                                                                                   |
|----------------------------|-------------------------------------------------------------------------------------------------------------------------------------------------------------------------------------------------------------------------------------------------------|
| Light sources              | Illumination with white light (2 lamps), UV 254nm (2 lamps) and UV 366nm (2 lamps)                                                                                                                                                                    |
| Use                        | "stand alone" mode: controlled by "TLC-FlashReader <sup>TM</sup> " software allowing the visualization and archiving of TLC plates Or coupled with InterSoft® X software for direct transfer of the TLC plate into Genius and archiving of TLC plates |
| Safety                     | Automatic shut off for the lamps when the drawer is opened to protect the user from UV radiation                                                                                                                                                      |
| Cleaning                   | Removable TLC plate holder for easy maintenance                                                                                                                                                                                                       |
| Compatibility              | The TLC-FlashReader™ can be paired with all of our puriFlash® Gen 5, puriFlash® XS 520 Plus & puriFlash® 535-XL devices                                                                                                                               |
| Communication              | 2 USB cables                                                                                                                                                                                                                                          |
| Power supply               | Power cord of choice: China, India, UK, US, European & Switzerland<br>Voltage: 220V or 110V                                                                                                                                                           |
| Dimensions & Weight        | Weight: 5.9kg  ↑  •                                                                                                                                                                                                                                   |